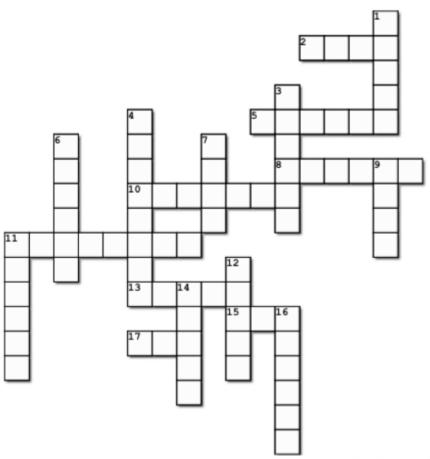

## cross

- 2. I am a larger, bay horse that rides and drives
- 5. I am a chestnut pony
- 8. Yee-haw
- 10. Not a cookie
- 11. I am a paint!
- 13. I'm fairly new at Sprout
- 15. Some people think I should be called "VIH" (Very Important Horse)
- 17. I am enjoying retirement

## Down

- 1. People love my white snip which contrasts with my black hair
- 3. I am a chestnut horse that rides and drives
- 4. Some people have them on their face
- 6. While I may look white, I am actually considered grey in color
- 7. I am used for driving
- 9. My favorite song might be "Let It Go"
- 11. I share my name with bread
- 12. I am a big bay horse
- 14. I am the smallest
- 16. My name only contains three letters, some multiple times